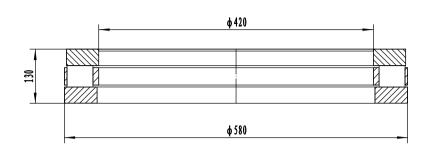

- 1 rated load: Cr= 2850 kN; Cor= 14000kN
- 2 Heat treatment according to the current standards

| 07     | cage         |  |     | brass                     |                                                                                                                                                                                                     |      |                             |
|--------|--------------|--|-----|---------------------------|-----------------------------------------------------------------------------------------------------------------------------------------------------------------------------------------------------|------|-----------------------------|
| 04     | steel roller |  |     | steel GCr15-GB/T18254     |                                                                                                                                                                                                     |      |                             |
| 02     | shaft washer |  |     | steel GCr15SiMn-GB/T18254 |                                                                                                                                                                                                     |      |                             |
| 01     | house washer |  |     | stee1 GCr15SiMn-GB/T18254 |                                                                                                                                                                                                     |      |                             |
| Serial | Name         |  | Qty | Material                  | weight                                                                                                                                                                                              | (kg) | 95.5 KG                     |
|        |              |  |     | Thrust roller bearing     | 81284 M  Add: D1805, No. 3 Lianneng road, Luoyang, Henan, Chi Postal: 471003 Phone: +86-379-68611678 Fax: +86-379-68611679 B-mail: sales@jcb-bearing.com Luoyang Jiecheng Bearing Technology Co., 1 |      | road, Luoyang, Henan,China. |